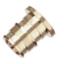

#### **Expansion Ring**

| Size | Code   |
|------|--------|
| 16mm | 202979 |
| 20mm | 202980 |

Tradepex Lightning Lightning Lightning product.