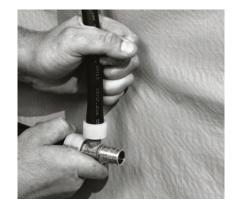

### Step 1.

All about your PEX

Take your PEX.

6.

Place the PEX ring over the pipe.

The ring is designed with a stopper to prevent it from slipping down the pipe.

Step 2.

**Expand your PEX** 