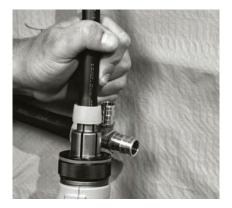

The Milwaukee Expansion tool is all you need.

Complete about 6 or 8 expansions.

Step 3.

Fit your PEX

Make sure you push the fitting into the PEX as far as it will comfortably go.

You'll have a bit of time to make any adjustments before the pipe shrinks back to its original size, securing the fitting.