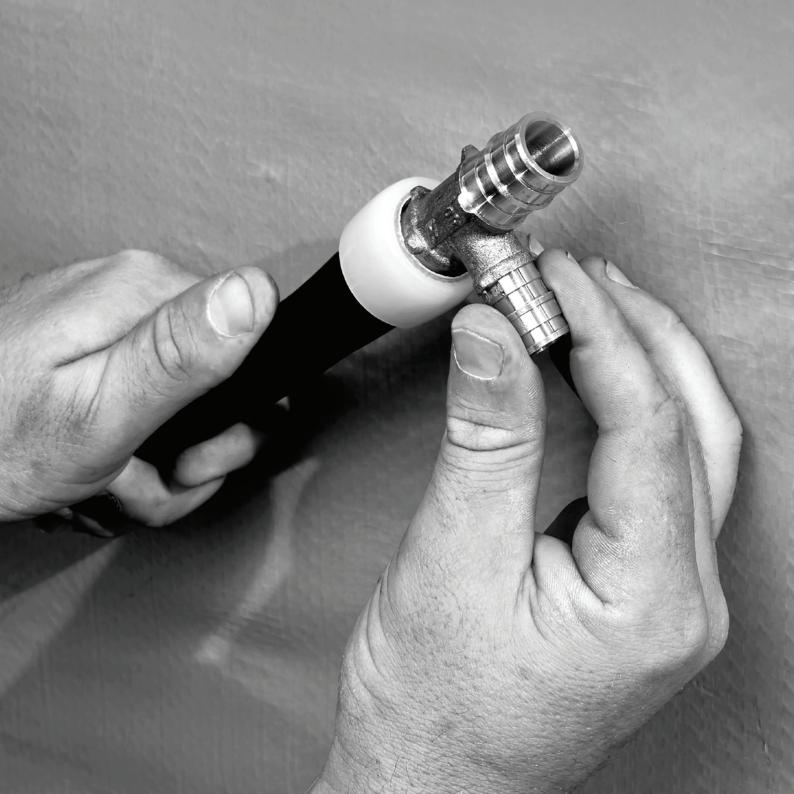

### Step 1.

All about your PEX

Take your PEX.

6.

Place the PEX ring over the pipe.

The ring is designed with a stopper to prevent it from slipping down the pipe.

Step 2.

**Expand your PEX** 

The Milwaukee Expansion tool is all you need.

Complete about 6 or 8 expansions.

Step 3.

Fit your PEX

Make sure you push the fitting into the PEX as far as it will comfortably go.

You'll have a bit of time to make any adjustments before the pipe shrinks back to its original size, securing the fitting.

If the expanded PEX has shrunk too much, just expand it again.

Tradepex Lightning Quicker than Lightning.

Done.
It's that easy.

Quicker than Lightning. TradePex Lightning 7.