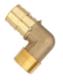

#### **Elbow**

| Size | Code   |
|------|--------|
| 16mm | 202968 |
| 20mm | 202974 |