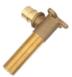

#### Elbow FI

| Size | Code   |
|------|--------|
| 16mm | 202969 |
| 20mm | 202977 |

9.

Lightning product. TradePex Lightning