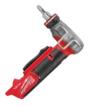

The Milwaukee Expansion tool is all you need.

Complete about 6 or 8 expansions.

Step 3.

Fit your PEX

Make sure you push the fitting into the PEX as far as it will comfortably go.

You'll have a bit of time to make any adjustments before the pipe shrinks back to its original size, securing the fitting.