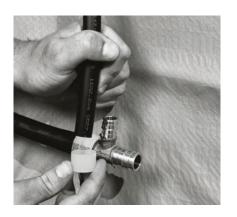

### Step 1.

All about your PEX

Take your PEX.

6.

Place the PEX ring over the pipe.

The ring is designed with a stopper to prevent it from slipping down the pipe.

Step 2.

**Expand your PEX** 