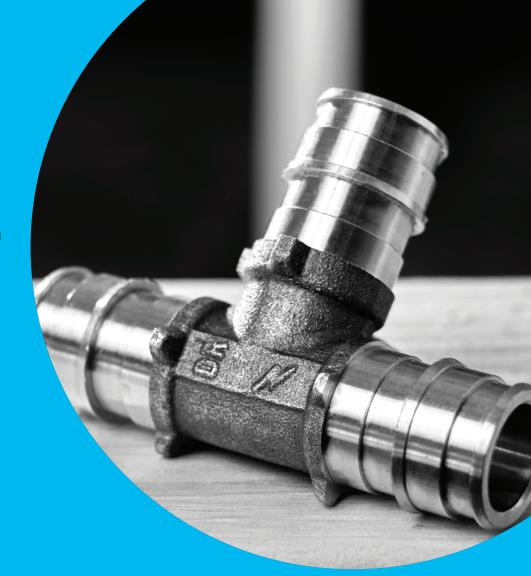

**Cutting edge piping system**by TradePex



Exclusive to **Tradelink** 



# Our plumbers have the best PEX.

Here at TradePex, we believe that hassle-free plumbing shouldn't be a pipe dream.

Combining fit-out versatility with durability, our new system will make your job easier without compromising on quality.

Featuring superior materials with extra options, our PEX stands above the rest.

### Expand the pipe and the ring, then let Lightning do the rest.

3.

Take the stress and expense out of your next PEX installation with TradePex Lightning.

Flexing our PEX.

TradePex Lightning

### Quick. Easy. Safe.









Tradepex Lightning Quick. Easy. Safe





AND TECHNICAL SUPPORT

Quick. Easy. Safe. TradePex Lightning 5.

# Quicker than Lightning.







### Step 1.

All about your PEX

Take your PEX.

6.

Place the PEX ring over the pipe.

The ring is designed with a stopper to prevent it from slipping down the pipe.

Step 2.

**Expand your PEX** 

The Milwaukee Expansion tool is all you need.

Complete about 6 or 8 expansions.

Step 3.

Fit your PEX

Make sure you push the fitting into the PEX as far as it will comfortably go.

You'll have a bit of time to make any adjustments before the pipe shrinks back to its original size, securing the fitting.

If the expanded PEX has shrunk too much, just expand it again.

Tradepex Lightning Quicker than Lightning.



Done.
It's that easy.

Quicker than Lightning. TradePex Lightning 7.



# Lightni